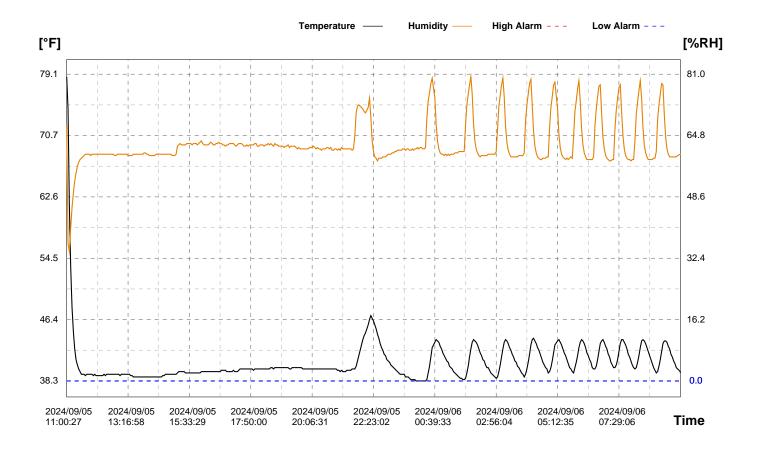

## **Device settings**

| 201100 00                                                                     | , an igo                                                            |            |                                                            |                                                                                  |  |
|-------------------------------------------------------------------------------|---------------------------------------------------------------------|------------|------------------------------------------------------------|----------------------------------------------------------------------------------|--|
| Time Base:<br>Log Interval:                                                   | UTC +00:00<br>10s                                                   |            | Ship ID:<br>Remarks:                                       | 08                                                                               |  |
| Start Delay:<br>Start Mode:<br>Stop Mode:                                     | 0s<br>Immediate<br>Software                                         |            | TRUE PIZZA P<br>3-08                                       | REP WITH DOORS - EAB25                                                           |  |
| Summary                                                                       | ,                                                                   |            |                                                            |                                                                                  |  |
| Highest:<br>Lowest:<br>Average:<br>MKT:<br>First Alarm:                       | 79.1°F 81.0%RH<br>38.3°F 29.2%RH<br>40.7°F 62.7%RH<br>41.1°F<br>N/A |            | Start Time:<br>Stop Time:<br>Elapsed Time:<br>Data Points: | 2024/09/05 11:00:27<br>2024/09/06 09:45:37 (Max capacity)<br>22h 45m 10s<br>8192 |  |
| Alarm Set                                                                     | Alarm Type                                                          | Allow Time | Violations                                                 | Time of Violations Status                                                        |  |
| Temperature<br>High2: N/A<br>High1: N/A<br>Low1: N/A<br>Low2: N/A<br>Humidity |                                                                     |            |                                                            |                                                                                  |  |